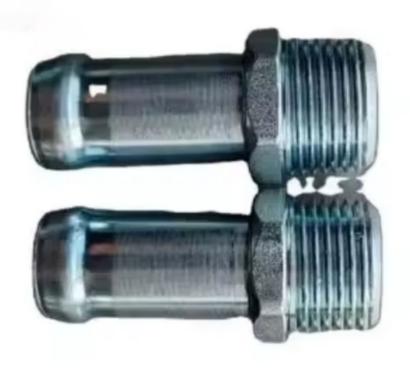

### **Product Specification**

Application: Radiator Water Pipe

Size: StandardPressure Rating: 1.6MPaTemperature Rating: 150

#### **Product Description:**

Welcome to our premier Water Coolant Hose Water Pipe, the essential part your vehicle needs for efficient cooling. This component is meticulously crafted to circulate the coolant fluid seamlessly through the entirety of your cooling system.