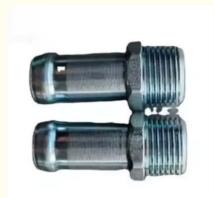

# 21155-2E000 Radiator Water Pipe Coolant Pipe For Hyundai Elantra

#### **Basic Information**

Place of Origin: CHINA
Brand Name: NABO
Certification: TS16949
Model Number: 21155-2E000
Minimum Order 10 PCS

Quantity:

 Packaging Details: poly bag or air bubble bag, any boxes with customers' label, Corrugated box, Standard

tray

Delivery Time: 3-30 daysPayment Terms: D/P, L/C, T/T

• Supply Ability: 50000 pcs per month



### **Product Specification**

Application: Radiator Water Pipe

Size: StandardPressure Rating: 1.6MPaTemperature Rating: 150



#### More Images



#### **Product Description**

#### **Product Description:**

Welcome to our premier Water Coolant Hose Water Pipe, the essential part your vehicle needs for efficient cooling. This component is meticulously crafted to circulate the coolant fluid seamlessly through the entirety of your cooling system.

Constructed with meticulous attention to detail, our Water Coolant Hose Water Pipe takes precision and robustness to the next level. Its purpose is to facilitate peak performance while providing steadfast reliability for your car's cooling operations.

#### Features:

Superior Construction

Our water coolant hose is a product of meticulous engineering, using only high-grade materials such as reinforced rubber or silicone. These materials are specifically chosen for their