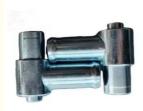

# 21155-2E000 Radiator Water Pipe Coolant Pipe For Hyundai Elantra

#### **Basic Information**

Place of Origin: CHINA
Brand Name: NABO
Certification: TS16949
Model Number: 21155-2E000
Minimum Order 10 PCS

Quantity:

 Packaging Details: poly bag or air bubble bag, any boxes with customers' label, Corrugated box, Standard

tray

Delivery Time: 3-30 daysPayment Terms: D/P, L/C, T/T

• Supply Ability: 50000 pcs per month



### **Product Specification**

Application: Radiator Water Pipe

Size: StandardPressure Rating: 1.6MPaTemperature Rating: 150



#### More Images



#### **Product Description**

#### **Product Description:**

Welcome to our premier Water Coolant Hose Water Pipe, the essential part your vehicle needs for efficient cooling. This component is meticulously crafted to circulate the coolant fluid seamlessly through the entirety of your cooling system.

Constructed with meticulous attention to detail, our Water Coolant Hose Water Pipe takes precision and robustness to the next level. Its purpose is to facilitate peak performance while providing steadfast reliability for your car's cooling operations.

#### Features:

Superior Construction

Our water coolant hose is a product of meticulous engineering, using only high-grade materials such as reinforced rubber or silicone. These materials are specifically chosen for their resilience to heat,