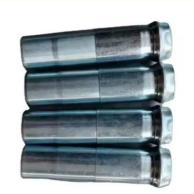

# 21155-2E000 Radiator Water Pipe Coolant Pipe For Hyundai Elantra

#### **Basic Information**

Place of Origin: CHINA
Brand Name: NABO
Certification: TS16949
Model Number: 21155-2E000
Minimum Order 10 PCS

Quantity:

 Packaging Details: poly bag or air bubble bag, any boxes with customers' label, Corrugated box, Standard

tray

Delivery Time: 3-30 daysPayment Terms: D/P, L/C, T/T

• Supply Ability: 50000 pcs per month



### **Product Specification**

Application: Radiator Water Pipe

Size: StandardPressure Rating: 1.6MPaTemperature Rating: 150



#### More Images



#### **Product Description**

#### **Product Description:**

Welcome to our premier Water Coolant Hose Water Pipe, the essential part your vehicle needs for efficient cooling. This component is meticulously crafted to circulate the coolant fluid seamlessly through the entirety of your cooling system.

Constructed with meticulous attention to detail, our Water Coolant Hose Water Pipe takes precision and robustness to the next level. Its purpose is to facilitate peak performance while providing steadfast reliability for your car's cooling operations.

#### Features:

Superior Construction

Our water coolant hose is a product of meticulous engi